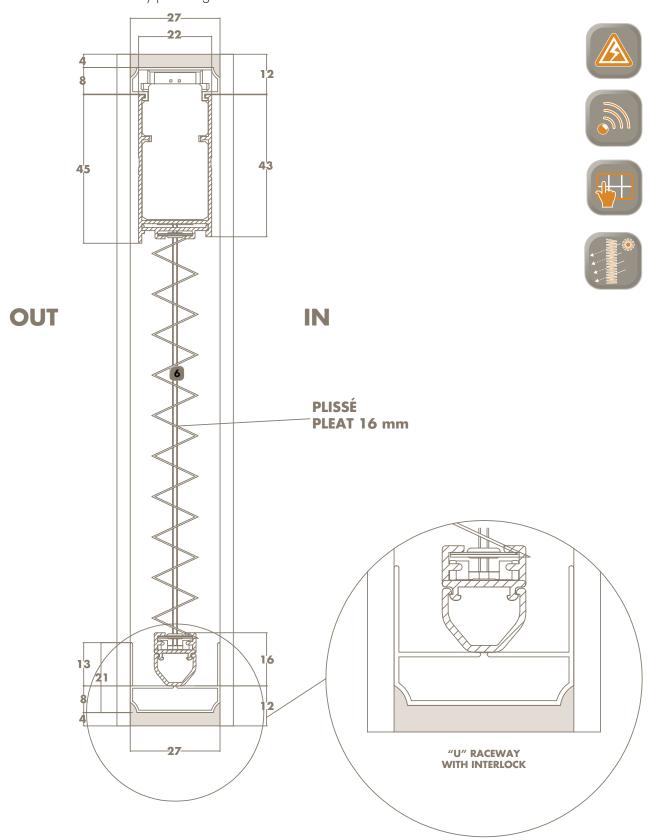

#### 02:01 Product identification

Motorized blind made up of:

- electronic control unit with 2-4-6-8-10-12 channels
- switching power pack
- radio control
- reduction gear
- plissé fabric with 16 mm pleat
- various extruded aluminium profiles
- cord

#### Reduction gear

Micro-reduction gear with diam. 18 mm, placed in a special plastic support inside the aluminium profile.

This micro-reduction gear is controlled by a special 12V motor, controlled by the control unit.

Transmission ratio R=231.

Slow shaft speed -30/40RPM.

Max. current absorbed 1A.

Precise broached steel body (degree 7).

MO.40 high precision gears, in treated steel, mechanically machined.

Slow shaft supported by 2 ball bearings diam. 8/16 H5.

#### 3 Plissé fabric

Polyester with 16 mm pleat, not flameproof, colours available: 5.

#### Extruded aluminium profiles

The extruded profiles are made from aluminium alloy EN AW 6060 with a chemical composition defined by standard EN 573-3, created to the design and according to an innovative project by the SunBell technical department. The metallurgical state of supply is T5 unless otherwise specified, according to the standard UNI EN 515, with mechanical characteristics according to standard UNI EN-755-2. Chemical silver oxidized box and back.

Dimensions of box: 22x44.90 (part with flap)/42.90 (part without flap) mm.

Dimensions of back: 16x12,60 mm.

5 Cords

Cords made from 100% polyester with 100% 280/2x3 entwined polyester Core: 16 ends Diameter: 1 mm Traction resistance: 120-200N Treatment: stabilized Colour tests: Xenon test 6