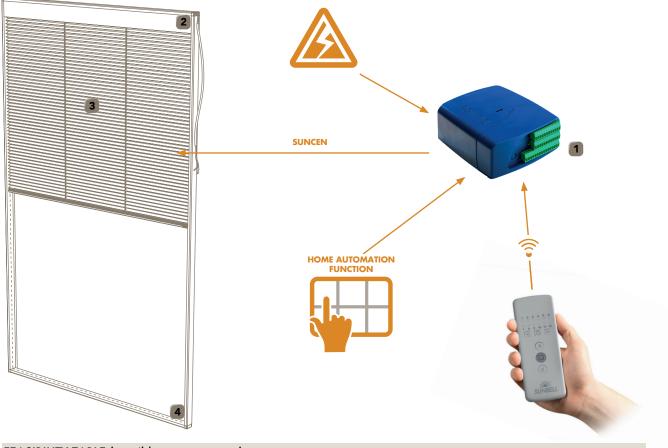

#### 01:01 Product identification

Plissé blind TP27VMC motorized by a control unit powered by the movement of single and/or group wall buttons and radio control, for assembly in insulating window.

#### 01:02 Description

Plissé blind in double glazing with control unit with 2-4-6-8-10-12 channels which allows moving single and/or group movement of blinds automatically or manually through wall buttons.

Great versatility of the system thanks to the small section of wires to use, the great distance of the control unit from the connected blinds, the possibility of having the version with radio receiver to use remote radio control as well, possibility of connection to the home automation system.

#### 1 Control unit complete with 12 V switching power pack

Electronic control unit with 2-4-6-8-10-12 channels to manage movement of blinds and their endblocks.

Management of fast automatic function until endblocks or to the desired level and slow single and/or group manual function. Software system with power supply management and safety management in case of accidental blockage of blind.

Possibility of movement through wall button or radio control, system can be connected to home automation system.