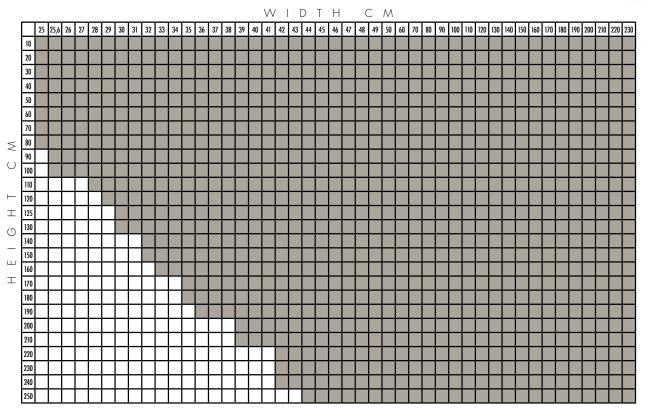

## **TP27VMC (DOUBLE GLAZING 27 MM) SUNLIGHT** Plissé blind (double glazing 27 mm) motorized with a control unit.

Only packeting

FEASIBILITY TABLE (possible measurements)